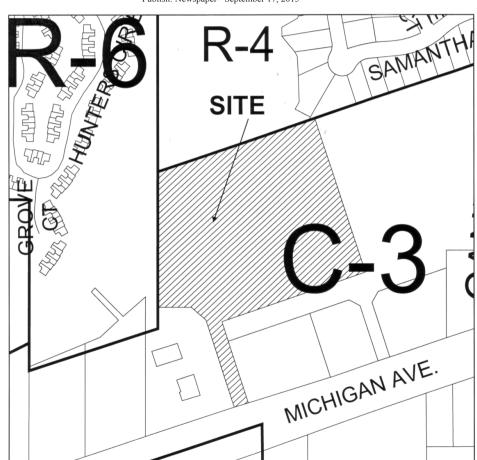

<u>HOME DEPOT MI AVE SPECIAL LAND USE</u> - CONSIDER REQUEST FOR SPECIAL LAND USE APPROVAL FOR TRUCK RENTAL AS REQUIRED IN SECTION 17.02B4 FOR PARCEL NO. 129 99 0001 701 (45900 MICHIGAN AVE.). Property is located north of Michigan and west of Canton Center Road.

SEE ATTACHED MAP

Greg Greene, Chairman
Publish: Newspaper- September 17, 2015

EC091715-1183 2.5 x 8.004

Home Depot MI Ave. SLU 129-SLU-2880

CREATED BY:
CANTON TWP. PLANNING SERVICES
1150 S. CANTON CENTER ROAD
CANTON, MI 48188
(734) 394-5170
CREATED ON:
September 9, 2015