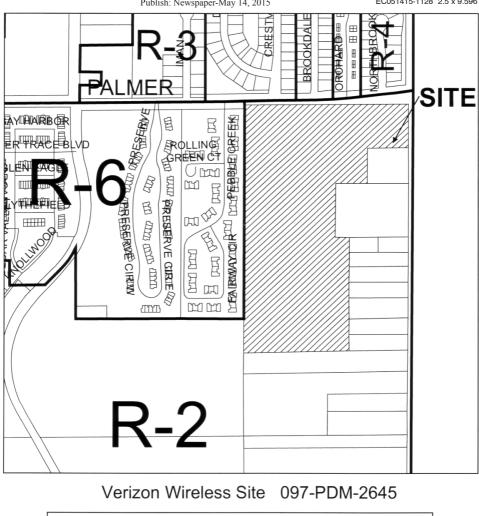

VERIZON WIRELESS #1283 CANTON EAST MINOR PLANNED DEVELOPMENT DISTRICT (PDD) - CONSIDER REQUEST TO ESTABLISH A PDD AS PERMITTED IN SECTION 27.04 OF THE ZONING ORDINANCE INCLUSIVE OF PARCEL NO(S). 097 99 0001 003. The request is to site a cellular communications tower. Property is located south of Palmer Road and west of Hannan Road.

SEE ATTACHED MAP

Greg Greene, Chairman Publish: Newspaper-May 14, 2015

EC051415-1128 2.5 x 9.596