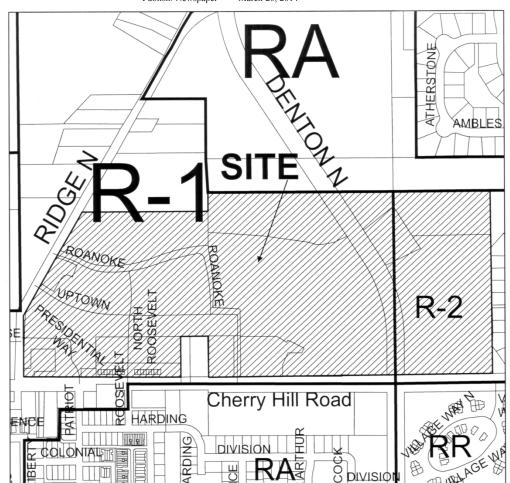

UPTOWN PLANNED DEVELOPMENT DISTRICT (PDD) AMENDMENT #4 - Consider Request to Amend the PDD As Permitted in Section 27.04 of the Zoning Ordinance Inclusive of Parcel Nos. 067 99 0011 704 (250 Denton), 067 99 0011 705, 067 99 0011 706 (520 Denton), 072 99 0003 705 (49810 Cherry Hill), 072 99 0003 708 (49650 Cherry Hill), 072 99 0003 707, 072 99 0003 709, 072 99 0003 710, 072 99 0015 701 (108-330 Ridge N., 50166-50348 Cherry Hill, 174-194 Presidential Way, 239 Fort Henry, 49855-50375 Uptown, 49921-50303 Roanoke, 233-452 North Roosevelt), 072 99 0015 702, 072 99 0015 703 (380 Ridge N. & 50377 Roanoke), 072 99 0015 704 (500 Ridge N.) 072 99 0017 701 (50400 Cherry Hill), 072 99 0019 704 and 072 01 0001 000 through 072 01 0018 000 (49930-50066 Cherry Hill). Property is located north of Cherry Hill Road, east of Ridge and Denton Roads.

SEE ATTACHED MAP

Greg Greene, Chairman

Publish: Newspaper - March 20, 2014

EC032014-0909 2.5 x 9.125

Uptown PDD Amendment #4 072-PDDA-1723

CREATED BY:
CANTON TWP. PLANNING SERVICES
1150 S. CANTON CENTER ROAD
CANTON, MI 48188
(734) 394-5170
CREATED ON:
March 13, 2014