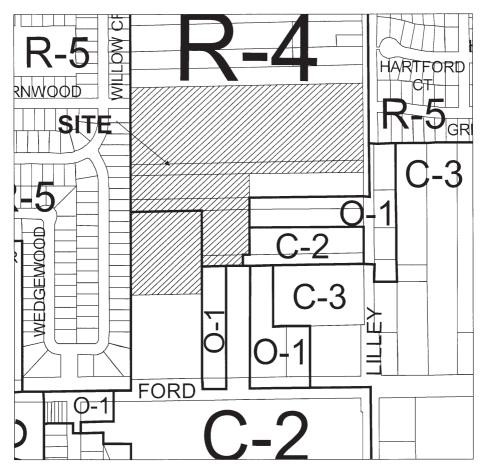

WILLOW BROOK VILLAGE MINOR PLANNED DEVELOPMENT DISTRICT (PDD) - CONSIDER REQUEST TO ESTABLISH A PDD AS PERMITTED IN SECTION 27.04 OF THE ZONING ORDINANCE INCLUSIVE OF PARCEL NO(S). 043 99 0003 000, 043 99 0011 000, 043 99 0005 001 (42752 FORD ROAD part of), 043 99 0012 002, 043 99 0014 002, 043 99 0015 000, AND 043 99 0027 000. Property is located west of Lilley between Ford and Hanford Roads.

WILLOW BROOK VILLAGE TENTATIVE PRELIMINARY PLAT - CONSIDER REQUEST FOR TENTATIVE PRELIMINARY PLAT FOR PARCEL NOS. 043 99 0003 000, 043 99 0011 000, 043 99 0005 001 (42752 FORD ROAD part of), 043 99 0012 002,043 99 0014 002, 043 99 0015 000, AND 043 99 0027 000. Property is located west of Lilley between Ford and Hanford Roads.

SEE ATTACHED MAP

EC091913-0813 2.5 x 9.718

Greg Greene, Chairman

Publish: Newspaper-- September 19, 2013

Willow Brook Village Sub. 043-PDM-1709 & 043-SUB-1787

CREATED BY:
CANTON TWP. PLANNING SERVICES
1150 S CANTON CENTER ROAD
CANTON, MI 48188
(734) 394-5170
CREATED ON:
September 11, 2013