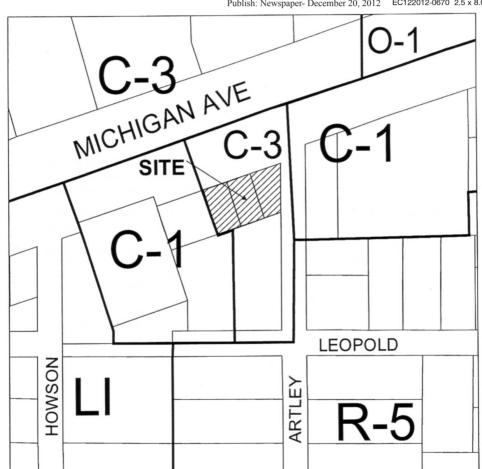

ROCK AUTO SPECIAL LAND USE - CONSIDER REQUEST FOR SPECIAL LAND USE APPROVAL FOR AUTOMOBILE SALES AS REQUIRED IN SECTION 17.02B.4 FOR PARCEL NOS. 134 01 0025 301, 134 010026 301 AND 134 010027 301 (44625 MICHIGAN) Property is located south of Michigan Avenue between Sheldon and Canton Center Roads.

SEE ATTACHED MAP

Rock Auto Canton 134-SLU-1314

CREATED BY:
CANTON TWP. PLANNING SERVICES
1150 S. CANTON CENTER ROAD
CANTON, MI 48188
(734) 394-5170
CREATED ON:
November 5, 2012