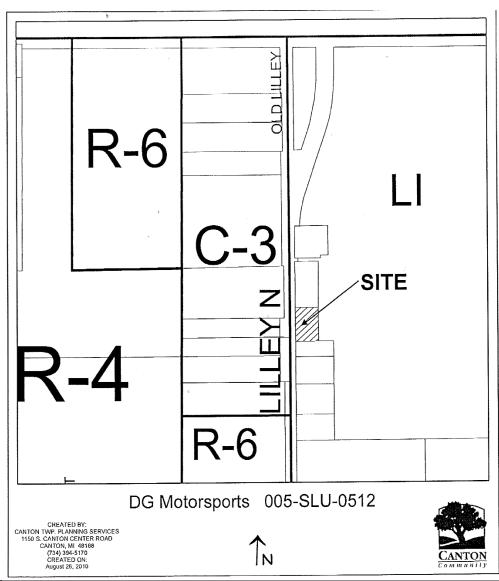

DG MOTORSPORTS SPECIAL LAND USE - CONSIDER REQUEST FOR SPECIAL LAND USE APPROVAL FOR AN AUTO-MOBILE REPAIR GARAGE AS REQUIRED IN SECTION 6.02C FOR PARCEL NO. 005 99 0003 000 (8400 LILLEY N.). Property is located south of Joy and cast of Lilley Road.

## SEE ATTACHED MAP

Greg Greene, Chairman EC101410-0290 2.5 x 8.321

Publish: Newspaper- October 14, 2010