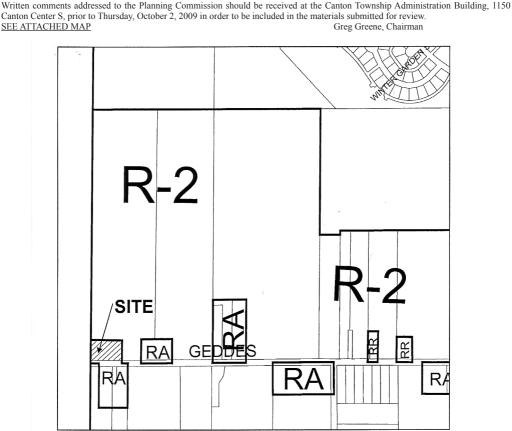

Canton Center Road at 7:00 p.m. on the following proposed amendment to the Zoning Ordinance:

SWITYCZ REZONING - CONSIDER REQUEST TO REZONE PART OF PARCEL NO. 119 99 0001 000 (51354 GEDDES) FROM RA, RURAL AGRICULTURAL TO R-2, SINGLEFAMILY RESIDENTIAL. Property is located north of Geddes Road between Denton and Ridge Roads.

Switycz Rezoning 119-RZ-013

CREATED BY:
CANTON TWP. PLANNING SERVICES
1150 S. CANTON CENTER ROAD
CANTON, MI 48188
(734) 394-5170
CREATED ON:
CREATED ON: