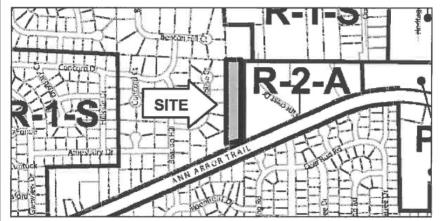

PLACE OF HEARING: Plymouth Township Hall, 9955 N. Haggerty Road

**NOTICE IS HEREBY GIVEN** that the Planning Commission of the Charter Township of Plymouth has received an application requesting approval of a CLUSTER HOUSING OPTION for parcel R-78-036-99-0024-000 pursuant to Zoning Ordinance No. 99. The property is located north of Ann Arbor Trail, west of Sheldon Road, and east of Beacon Hill Drive. The site is zoned R-1 -H (Single Family Residential).

Application: 2178-0915 Applicant: Menard Premiere Builders, LLC

N

LEGAL DESCRIPTION: for parcel descriptions, see tax records based on Tax ID no.(s): R-78-036-99-0024-000

**NOTICE IS FURTHER GIVEN** that persons interested are requested to be present. Pertinent information to the application may be examined at the Plymouth Township Division of Public Services, Community Development Department, during regular business hours from 8:00 AM to 4:30 PM. Written comments will be received prior to the meeting and may be mailed to 9955 N. Haggerty Road, Plymouth, MI 48170 or call 734-354-3270 extension 5. The meeting will be held in the meeting room at the Township Hall which is located at 9955 N. Haggerty Road, Plymouth, MI 48170.