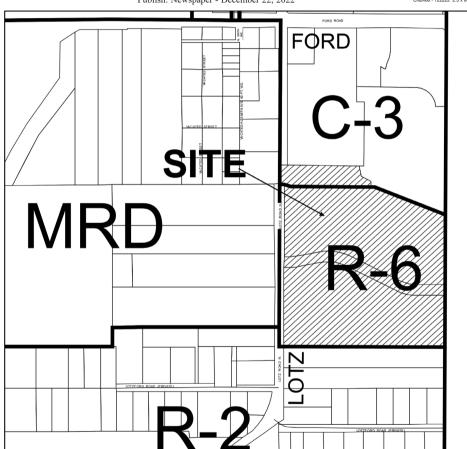

TREMONTE PLACE (FORMERLY NAMED WELLINGTON ON THE WILLOW AND TREMONT PLACE) PLANNED DEVELOPMENT DISTRICT (PDD) AMENDMENT - Consider request to amend the Planned Development District as permitted in Section 27.04 of the Zoning Ordinance for the purpose of making development changes on parcel nos.: 049-99-0001-712, 049-99-0001-713, 049-99-0001-714 (1632 Lotz N.), and 049-99-0001-716. Properties are located on the east side of N. Lotz Rd. and south of Ford Road.

SEE ATTACHED MAP

Greg Greene, Chairman

Publish: Newspaper - December 22, 2022

CN2466 - 122222 2.5 x 9.646

## Tremonte Place PDD Amend. 049-PDDA-7585

WETLANDS CONSERVATION RA RURAL AGRICULTURAL RR RURAL RESIDENTIAL

RURAL ESTATE

SINGLE FAMILY RESIDENTIAL R-2 SINGLE FAMILY RESIDENTIAL

Zonina R-3 SINGLE FAMILY RESIDENTIAL

R-4 SINGLE FAMILY RESIDENTIAL

R-5 SINGLE FAMILY RESIDENTIAL

R-6 SINGLE FAMILY ATTACHED RESIDENTIAL

MR MULTIPLE FAMILY RESIDENTIAL

RMH MOBILE HOME PARK

C-1 VILLAGE SHOPPING

C-2 COMMUNITY COMMERCIAL C-3 REGIONAL COMMERCIAL

C-4 INTERCHANGE SERVICE

0-1 OFFICE

MRD MID-RISE DEVELOPEMENT

OSP OFF STREET PARKING LI LIGHT INDUSTRIAL

LI-R RESEARCH PARK GI GENERAL INDUSTRIAL