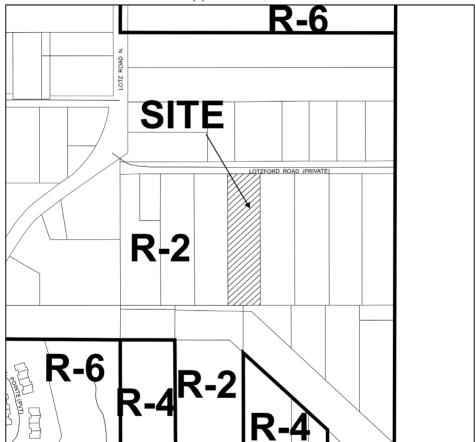

MARKHAM REZONING - Consider request to rezone parcel no. 052-99-0033-000 (39609 Lotzford Rd.) from R-2, Single Family Residential and Corporate Park Overlay District to R-2, Single Family Residential by removing the Corporate Park Overlay District from the subject parcel and retaining the R-2 zoning. The parcel is located on the south side of Lotzford Rd., east of Lotz Rd.

## Markham Rezoning (39609 Lotzford) 052-RZ-7552

VC WETLANDS CONSERVATION

RA RURAL AGRICULTURAL

RR RURAL RESIDENTIAL

RURAL ESTATE

R-1 SINGLE FAMILY RESIDENTIAL R-2 SINGLE FAMILY RESIDENTIAL R-3 SINGLE FAMILY RESIDENTIAL