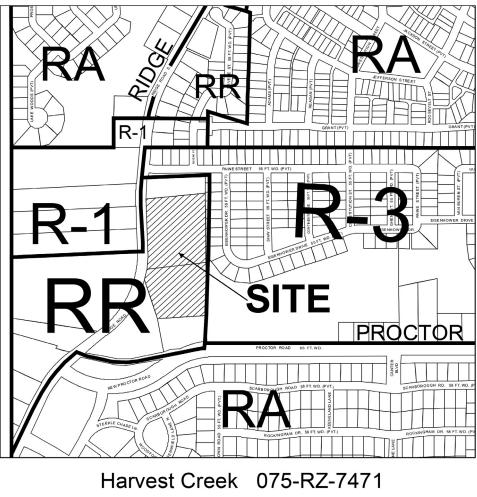

HARVEST CREEK REZONING - Consider request to rezone parcel nos. 075-99-0004-002 (1205 S. Ridge Rd.) and 075-99-0005-000 (1205 S. Ridge Rd.) from RR, Rural Residential to R-3, Single Family Residential. The parcels are located on the east side of Ridge Rd. between Proctor Rd. and Cherry Hill Rd.

SEE ATTACHED MAP

Greg Greene, Chairman Publish: Newspaper - August 25, 2022

CN2425 - 082522 2.5 x 9.987

## Zonina

WC WETLANDS CONSERVATION RA RURAL AGRICULTURAL

R-1 SINGLE FAMILY RESIDENTIAL R-2 SINGLE FAMILY RESIDENTIAL

RE RURAL ESTATE

- RURAL RESIDENTIAL
- R-4 SINGLE FAMILY RESIDENTIAL R-5 SINGLE FAMILY RESIDENTIAL R-6 SINGLE FAMILY ATTACHED RESIDENTIAL

R-3 SINGLE FAMILY RESIDENTIAL

MR MULTIPLE FAMILY RESIDENTIAL

RMH MOBILE HOME PARK

- C-1 VILLAGE SHOPPING C-2 COMMUNITY COMMERCIAL
- C-3 REGIONAL COMMERCIAL
- C-4 INTERCHANGE SERVICE
- MRD MID-RISE DEVELOPEMENT
- OSP OFF STREET PARKING LL LIGHT INDUSTRIAL LI-R RESEARCH PARK GI GENERAL INDUSTRIAL