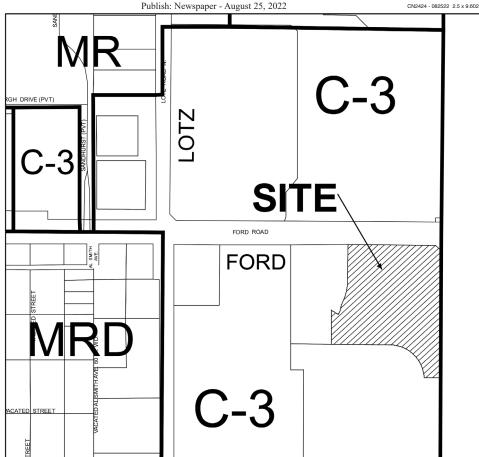

BLOSSOM BEHAVIORAL WELLNESS CENTER - Consider request for Special Land Use approval within the existing building on parcel 049-99-0001-708 (39415 and 39453 Ford Rd.) as required in Section 6.08(D) of the Zoning Ordinance. Property is located on the south side of Ford Road and east of Lotz Road. Proposed special land uses consist of the following: office (Sec. 6.08(D)(1)); medical clinic, office, and laboratory (Sec. 6.08(D)(2)); training and/or education center (Sec. 6.08(D)(11)); and accessory child care (Sec. 6.08(D)(22)). The parcel is zoned Corporate Park Overlay District, with an underlying zoning of C-3, Regional Commercial.

SEE ATTACHED MAP

Greg Greene, Chairman

## Blossom Behavioral Wellness and Medical Clinic 049-SLU-7443

WC WETLANDS CONSERVATION R-3 SINGLE FAMILY RESIDENTIAL R-4 SINGLE FAMILY RESIDENTIAL

RA RURAL AGRICULTURAL

RURAL RESIDENTIAL

RURAL ESTATE

SINGLE FAMILY RESIDENTIAL R-2 SINGLE FAMILY RESIDENTIAL