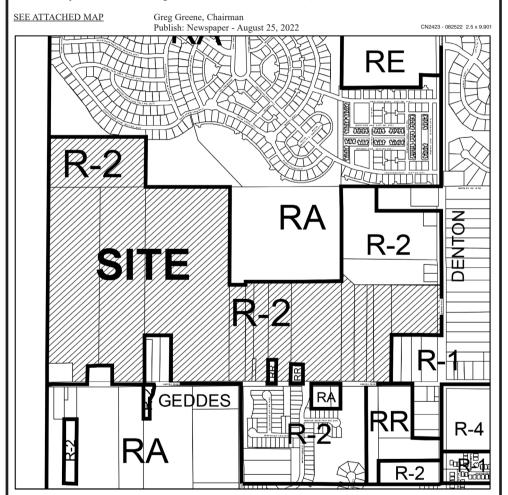

CREEKVIEW LANDINGS PLANNED DEVELOPMENT DISTRICT (PRELIMINARY PDD) - Consider request to establish a Planned Development District as permitted in Section 27.04 of the Zoning Ordinance on part of parcel nos.: 118-99-0005-000; 119-99-0001-702; 119-99-0002-001; 119-99-0003-001; 119-99-0007-000 (50400 Geddes Rd.); 120-99-0002-000; 120-99-0003-000 (50356 Geddes Rd.); 120-99-0004-701 (50300 Geddes Rd.); 120-99-0006-000 (50200 Geddes Rd.); 120-99-0009-001 (50760 Geddes Rd.); 120-99-0015-000 (49952 Geddes Rd.); 120-99-0016-000 (49940 Geddes Rd.); 120-99-0017-001 (49828 Geddes Rd.); 120-99-0017-002 (49828 Geddes Rd.); and 120-99-0018-702 (3506 Denton Rd.). Property is located north of Geddes Road and west of Denton Road. Proposed use is a residential development of 449 dwelling units on 224.6 acres.

## Creekview Landings 120-PDP-65 11

WETLANDS CONSERVATION P.3 SINGLE FAMILY RESIDENTIAL RA RURAL AGRICULTURAL

Zonina C-1 VILLAGE SHOPPING

R-4 SINGLE FAMILY RESIDENTIAL

R-5 SINGLE FAMILY RESIDENTIAL

R-6 SINGLE FAMILY ATTACHED RESIDENTIAL

MR MULTIPLE FAMILY RESIDENTIAL

O-1 OFFICE MRD MID-RISE DEVELOPEMENT

C-2 COMMUNITY COMMERCIAL

OSP OFF STREET PARKING LI LIGHT INDUSTRIAL LI-R RESEARCH PARK GI GENERAL INDUSTRIAL

C-3 REGIONAL COMMERCIAL C-4 INTERCHANGE SERVICE

CREATED BY: CANTON TWP. PLANNING SERVICES 1150 S. CANTON CENTER ROAD CANTON, MI 48188 (734) 394-5170 CREATED ON: August 18, 2022

RURAL RESIDENTIAL

R-1 SINGLE FAMILY RESIDENTIAL

R-2 SINGLE FAMILY RESIDENTIAL

RURAL ESTATE