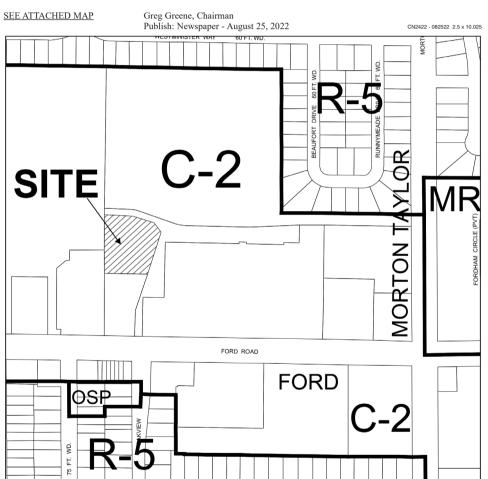

## BJ'S WHOLESALE CLUB PLANNED DEVELOPMENT DISTRICT (PDD) AMENDMENT FOR GAS STATION

Consider request to amend the Planned Development District as permitted in Section 27.04 of the Zoning Ordinance on parcel nos.: 040-99-0006-709 (43690 Ford Rd.) and 040-99-0006-708 (43690 Ford Rd.). Property is located on the north side of Ford Rd., between Sheldon Rd. and Morton Taylor Rd. Proposed amendments to the Planned Development District include constructing an automobile filling station (gas station) on a vacant portion of parcel 040-99-0006-708 to be accessory to the retail superstore use (BJ's Wholesale Club) and related conditions of the automobile filling station use. Proposed conditions include limiting the use of the automobile filling station to members of the retail superstore on parcel no. 040-99-0006-709 (BJ's Wholesale Club), limiting hours of operation, and prohibiting sales of items other than automobile fuel.

## BJ's Wholesale Club Gas Station 040-PDDA-7261

## Zonina

WC WETLANDS CONSERVATION R-3 SINGLE FAMILY RESIDENTIAL

RA RURAL AGRICULTURAL R-4 SINGLE FAMILY RESIDENTIAL RURAL RESIDENTIAL R-5 SINGLE FAMILY RESIDENTIAL

R-6 SINGLE FAMILY ATTACHED RESIDENTIAL MR MULTIPLE FAMILY RESIDENTIAL RE RURAL ESTATE R-1 SINGLE FAMILY RESIDENTIAL

R-2 SINGLE FAMILY RESIDENTIAL

RMH MOBILE HOME PARK

O-1 OFFICE MRD MID-RISE DEVELOPEMENT

C-2 COMMUNITY COMMERCIAL C-3 REGIONAL COMMERCIAL C-4 INTERCHANGE SERVICE

C-1 VILLAGE SHOPPING

OSP OFF STREET PARKING LI LIGHT INDUSTRIAL LI-R RESEARCH PARK
GI GENERAL INDUSTRIAL