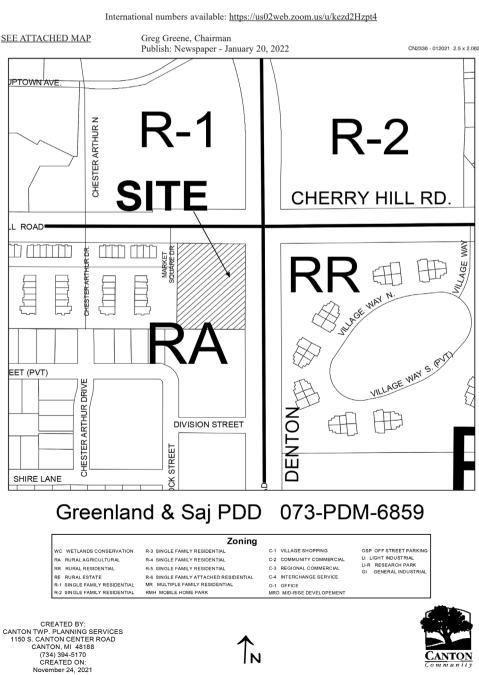

**GREENLAND & SAJ MINOR PLANNED DEVELOPMENT DISTRICT (PDD)** - Consider request to establish a Planned Development District as permitted in Section 27.04 of the Zoning Ordinance on part of parcel no.: 71-073-99-0001-706 (49491 Cherry Hill Rd.). Property is located at the southwest corner of Cherry Hill Rd. and Denton Rd. Proposed use is a grocery store and bakery. This public hearing was originally scheduled for December 6, 2021, and the public hearing was postponed by the Planning Commission.