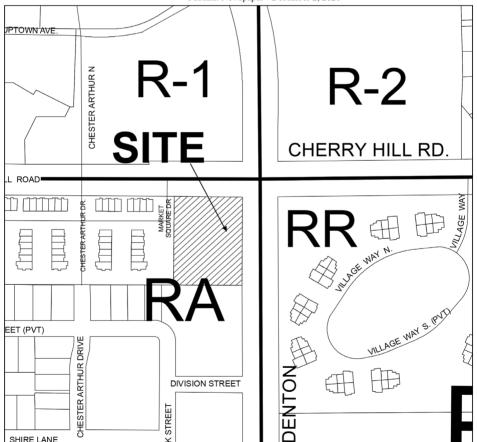

GREENLAND & SAJ MINOR PLANNED DEVELOPMENT DISTRICT (PDD) - Consider request to establish a Planned Development District as permitted in Section 27.04 of the Zoning Ordinance on part of parcel no.: 71-073-99-0001-706 (49491 Cherry Hill Rd.). Property is located at the southwest corner of Cherry Hill Rd. and Denton Rd. Proposed use is a grocery store and bakery.

## Greenland & Saj PDD 073-PDM-6859

RURAL AGRICULTURAL RURAL RESIDENTIAL

RURAL ESTATE SINGLE FAMILY RESIDENTIAL R-2 SINGLE FAMILY RESIDENTIAL

R-4 SINGLE FAMILY RESIDENTIAL R-5 SINGLE FAMILY RESIDENTIAL

R-6 SINGLE FAMILY ATTACHED RESIDENTIAL MR MULTIPLE FAMILY RESIDENTIAL RMH MOBILE HOME PARK

C-2 COMMUNITY COMMERCIAL

REGIONAL COMMERCIAL

C-4 INTERCHANGE SERVICE O-1 OFFICE

MRD MID-RISE DEVELOPEMENT

OSP OFF STREET PARKING LI LIGHT INDUSTRIAL LI-R RESEARCH PARK GI GENERAL INDUSTRIA