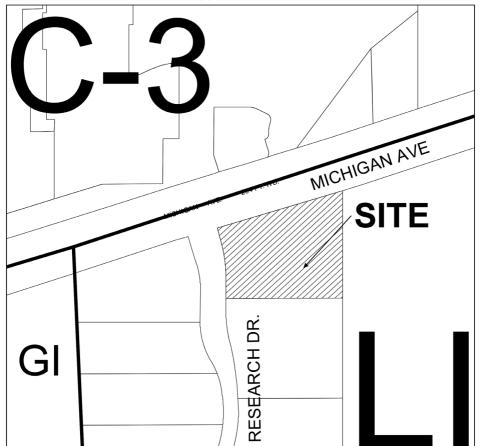

MINI STORAGE DEPOT - Consider request for Special Land Use approval for a mini-warehouse (Section 22.02(B)(17) of the Zoning Ordinance) on parcel no. 131-02-0015-000 (4985 Research Dr.). Property is zoned LI, Light Industrial District, and located at the southeast corner of Research Dr. and Michigan Ave., located between Beck Rd. and Belleville Rd.