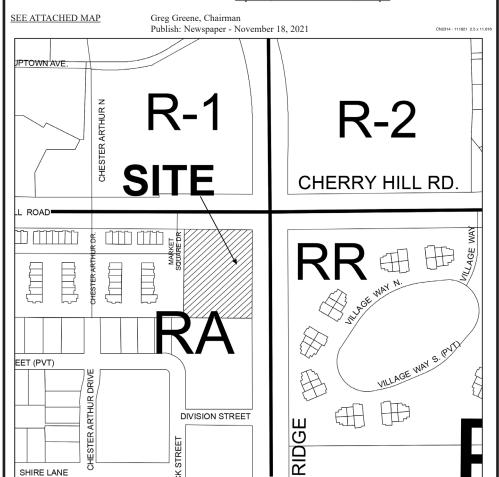

GREENLAND & SAJ MINOR PLANNED DEVELOPMENT DISTRICT (PDD) - Consider request to establish a Planned Development District as permitted in Section 27.04 of the Zoning Ordinance on part of parcel no.: 71-073-99-0001-706 (49491 Cherry Hill Rd.). Property is located at the southwest corner of Cherry Hill Rd. and Denton Rd. Proposed use is a grocery store and bakery.

## Greenland & Saj PDD 073-PDM-6859

## Zoning WC WETLANDS CONSERVATION R-3 SINGLE FAMILY RESIDENTIAL C-1 VILLAGE SHOPPING OSP OFF STREET PARKING RA RURAL AGRICULTURAL R-4 SINGLE FAMILY RESIDENTIAL C-2 COMMUNITY COMMERCIAL RR RURAL RESIDENTIAL R-5 SINGLE FAMILY RESIDENTIAL C-3 REGIONAL COMMERCIAL RE RURAL ESTATE R-6 SINGLE FAMILY TATACHED RESIDENTIAL C-4 INTERCHANGE SERVICE RF SINGLE FAMILY RESIDENTIAL R-2 SINGLE FAMILY RESIDENTIAL C-4 INTERCHANGE SERVICE RF SINGLE FAMILY RESIDENTIAL RR MR MUTHER FAMILY RESIDENTIAL R-2 SINGLE FAMILY RESIDENTIAL R-2 SINGLE FAMILY RESIDENTIAL R-3 SINGLE FAMILY RESIDENTIAL R-4 MM MOBILE HOME PARK RM MID-RISE DEVELOPEMENT