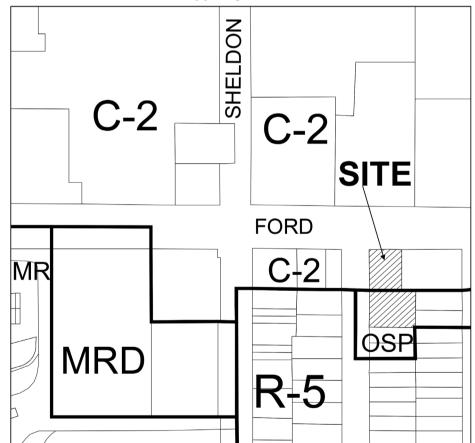

**DOGOLOGY INDOOR PET BOARDING FACILITY ESTABLISHMENT** - Consider request for Special Land Use approval for an indoor pet boarding facility (Section 16.02(B)(10)(c) of the Zoning Ordinance) on parcel no. 71-057-01-0013-301 at 44125 Ford Rd. Property is zoned C-2, Community Commercial District, and located on the south side of Ford Road and the east side of Brookline Rd.

## SEE ATTACHED MAP

Greg Greene, Chairman

Publish: Newspaper - August 26, 2021

CN2278 - 082621 2.5 x 11.227

# Dogology University 057-SLU-6868

### Zonina

RA RURAL AGRICULTURAL R-4 SINGLE FAMILY RESIDENTIAL

RURAL RESIDENTIAL R-5 SINGLE FAMILY RESIDENTIAL RURAL ESTATE

R-6 SINGLE FAMILY ATTACHED RESIDENTIAL MR MULTIPLE FAMILY RESIDENTIAL SINGLE FAMILY RESIDENTIAL SINGLE FAMILY RESIDENTIAL RMH MOBILE HOME PARK

C-2 COMMUNITY COMMERCIAL

C-3 REGIONAL COMMERCIAL

C-4 INTERCHANGE SERVICE

0-1 OFFICE MRD MID-RISE DEVELOPEMENT