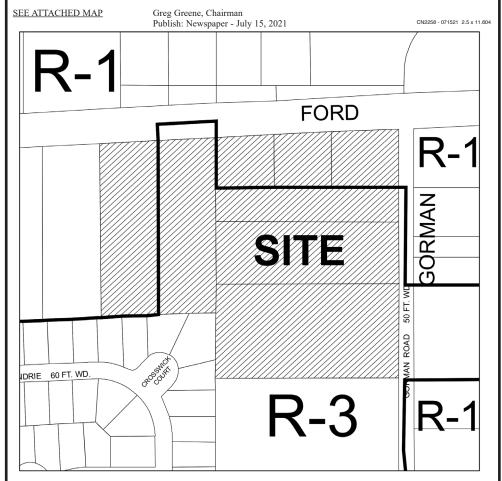

MONARK GROVE PLANNED DEVELOPMENT DISTRICT (FINAL PDD) - Consider request to establish a Planned Development District for the purpose of establishing a Housing for the Elderly land use on the following parcel nos.: 062-99-0004-000 (46475 Ford Rd.), 062-99-0005-000, 036-01-0003-003 (46311 Ford Rd.), 036-01-0003-005, 036-01-0003-006 (46109 Ford Rd.), 036-01-0004-001 (2057 Gorman Rd.), 036-01-0004-002, and 036-01-0005-000 (1941 Gorman Rd.) pursuant to Section 27.04 of the Zoning Ordinance. Property is located south of Ford Road between Canton Center Road and Beck Road.

## Monark Grove Canton 062-PDDF-6757