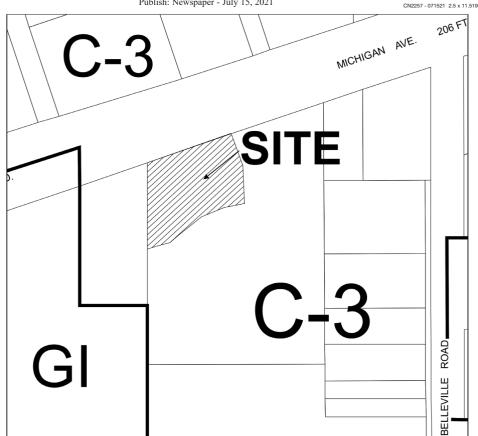

PANDA EXPRESS PLANNED DEVELOPMENT DISTRICT (PDD) AMENDMENT - Consider request to amend the Planned Development District as permitted in Section 27.04 of the Zoning Ordinance on part of parcel nos.: 71-132-99-0003-701 (45555 Michigan Ave.). Property is located on the south side of Michigan Ave., west of Belleville Road. Proposed amendments to the Planned Development District include the establishment of a fast food drive-through restaurant.

## Panda Express PDD Amend. 132-PDDA-6616

WETLANDS CONSERVATION R-3 SINGLE FAMILY RESIDENTIAL C-1 VILLAGE SHOPPING LI LIGHT INDUSTRIAL LI-R RESEARCH PARK GI GENERAL INDUSTRI C-2 COMMUNITY COMMERCIAL RURAL AGRICULTURAL R-4 SINGLE FAMILY RESIDENTIAL C-3 REGIONAL COMMERCIAL RURAL RESIDENTIAL R-5 SINGLE FAMILY RESIDENTIAL RURAL ESTATE R-6 SINGLE FAMILY ATTACHED RESIDENTIAL
MR MULTIPLE FAMILY RESIDENTIAL C-4 INTERCHANGE SERVICE R-1 SINGLE FAMILY RESIDENTIAL R-2 SINGLE FAMILY RESIDENTIAL O-1 OFFICE MRD MID-RISE DEVELOPEMENT RMH MOBILE HOME PARK