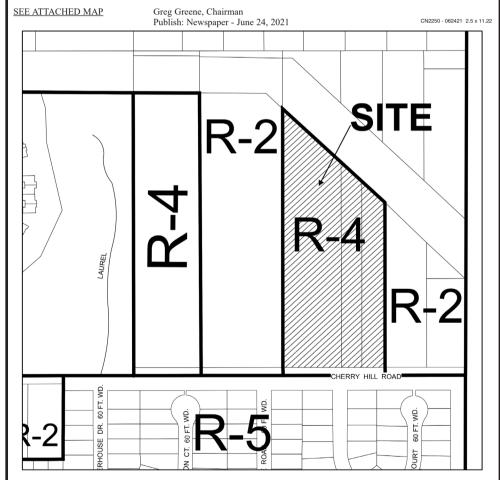

CHERRY HILL PRESERVE CONDOMINIUM VARIANCE - Consider request for a variance from Section 82-124(4) and (6)(b) of the Condominium Ordinance to allow the non-boulevard cul-de-sac to provide access to 24 units pursuant to Section 82-7 of the Condominium Ordinance on parcel nos. 052-99-0042-000, 052-99-0044-001 and 052-99-0044-002 at 39540 Cherry Hill Road. Property is zoned R-4, Single-Family Residential District and located north of Cherry Hill Road between Lotz Road and the eastern Township boundary.

## Cherry Hill Preserve Condos Variance

Zoning

WC WETLANDS CONSERVATION R.3 SINGLE FAMILY RESIDENTIAL C.1 VILLAGE SHOPPING OSP OFF STREET PARKING
RA RURAL AGRICULTURAL R.4 SINGLE FAMILY RESIDENTIAL C.2 COMMUNITY COMMERCIAL IL LIGHT INDUSTRIAL
RE RURAL RESIDENTIAL R.5 SINGLE FAMILY ATTACHED RESIDENTIAL C.4 INTERCHANGE SERVICE
R.1 SINGLE FAMILY ATTACHED RESIDENTIAL C.4 INTERCHANGE SERVICE
R.2 SINGLE FAMILY RESIDENTIAL RMILY MOBILE HOME PARK
MRD MID-RISE DEVELOPEMENT