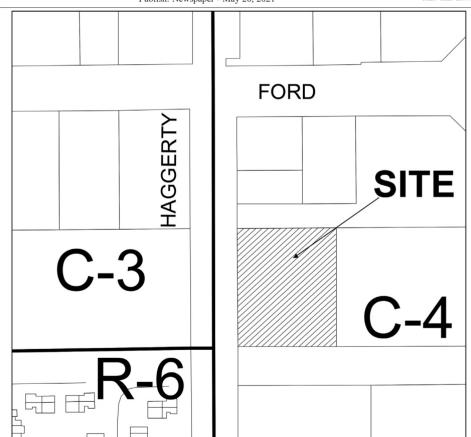

JS3 INVESTMENTS, LLC REZONING - Consider request to rezone parcel no. 050-99-0009-003 at 2100 N. Haggerty Rd. from C-4, Interchange Service and Central Business District (CBD) Overlay to C-3, Regional Commercial and Central Business District (CBD) Overlay. Property is located on the east side of Haggerty Rd., south of Ford Road.

## JS3 Investments 050-RZ-6654