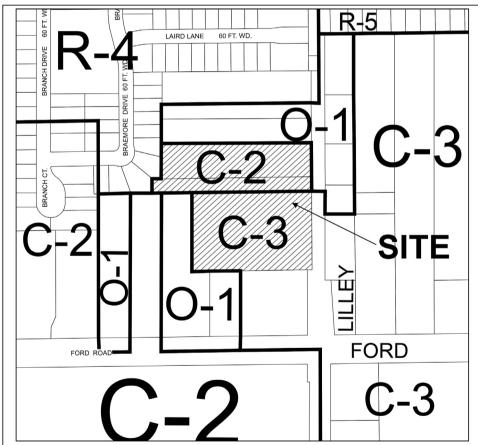

RESIDENCE INN & HILTON GARDEN INN PLANNED DEVELOPMENT DISTRICT (PRELIMINARY PDD) - Consider request to establish a Preliminary Planned Development District for the purpose of establishing Hotel land uses on the following parcel nos.: 043-99-0004-000, 043-99-0017-000, and 043-99-0029-000 (5757 N. Lilley Rd.) pursuant to Section 27.04 of the Zoning Ordinance. Property is located on the west side of Lilley Road, north of Ford Road.

## SEE ATTACHED MAP

Greg Greene, Chairman Publish: Newspaper - May 20, 2021

## Residence Inn & Hilton Garden Inn 043-PDP-5867

## Zonina

RA RURAL AGRICULTURAL

RR RURAL RESIDENTIAL

E RURAL ESTATE
1-1 SINGLE FAMILY RESIDENTIAL
2-2 SINGLE FAMILY RESIDENTIAL

R-3 SINGLE FAMILY RESIDENTIAL R-4 SINGLE FAMILY RESIDENTIAL

R-5 SINGLE FAMILY RESIDENTIAL

R-6 SINGLE FAMILY ATTACHED RESIDENTIAL
MR MULTIPLE FAMILY RESIDENTIAL
RMH MOBILE HOME PARK

C-2 COMMUNITY COMMERCIAL
C-3 REGIONAL COMMERCIAL

C-4 INTERCHANGE SERVICE

O-1 OFFICE MRD MID-RISE DEVELOPEMENT

OSP OFF STREET PARKING LI LIGHT INDUSTRIAL LI-R RESEARCH PARK GI GENERAL INDUSTRIAL