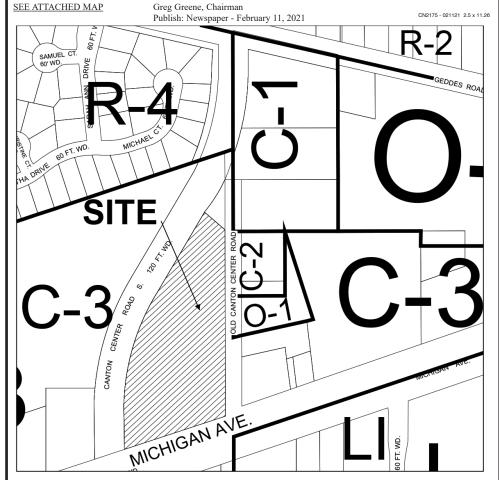

CANTON CROSSINGS AUTOMOBILE WASH ESTABLISHMENT - Consider request for Special Land Use approval for an automobile wash establishment (Section 17.02(B)(3) of the Zoning Ordinance) on parcel no. 129-99-0002-710 at 45490 Michigan Ave. Property is zoned C-3, Regional Commercial District, and located on the east side of Canton Center Road and the west side of Old Canton Center Road.

## **Canton Crossings** 129-SLU-6338

Zonina

NC WETLANDS CONSERVATION R-3 SINGLE FAMILY RESIDENTIAL

RA RURAL AGRICULTURAL R-4 SINGLE FAMILY RESIDENTIAL

RURAL RESIDENTIAL R-5 SINGLE FAMILY RESIDENTIAL

RURAL ESTATE

R-6 SINGLE FAMILY ATTACHED RESIDENTIAL
MR MULTIPLE FAMILY RESIDENTIAL
RMH MOBILE HOME PARK R-1 SINGLE FAMILY RESIDENTIAL R-2 SINGLE FAMILY RESIDENTIAL

C-1 VILLAGE SHOPPING

C-2 COMMUNITY COMMERCIAL C-3 REGIONAL COMMERCIAL

C-4 INTERCHANGE SERVICE

O-1 OFFICE

MRD MID-RISE DEVELOPEMENT

OSP OFF STREET PARKING LI LIGHT INDUSTRIAL LI-R RESEARCH PARK GI GENERAL INDUSTRI

CREATED BY: CANTON TWP. PLANNING SERVICES 1150 S. CANTON CENTER ROAD CANTON, MI 48188 (734) 394-5170 CREATED ON: February 3, 2021