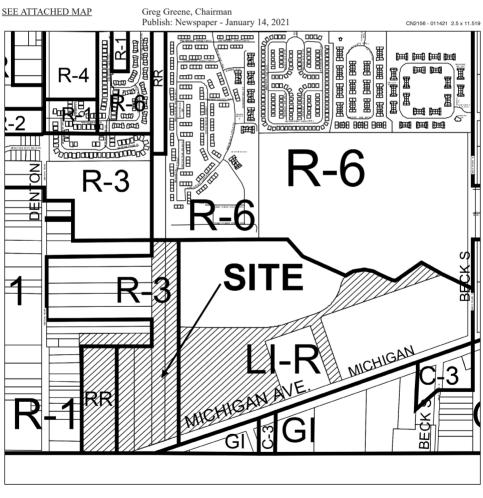

PURE DEVELOPMENT WAREHOUSE AND MATERIAL DISTRIBUTION CENTER - Consider request for Special Land Use approval for a warehouse and distribution center as required in Section 21.02(B)(5) of the Zoning Ordinance on par-cel nos. 127-99-0020-000 at 48630 Michigan Ave., 127-99-0019-000, 127-99-0018-002, 125-99-0002-706, 127-99-0017-000, 127-99-0016-000, and 127-99-0009-000. Property is located north of Michigan Ave. between Denton Road and Beck Road. The Charter Township of Canton is also in the process of considering a separate zoning amendment application to zone the property to LI-R, Light Industrial Research.

## Pure Development 127-SLU-6435