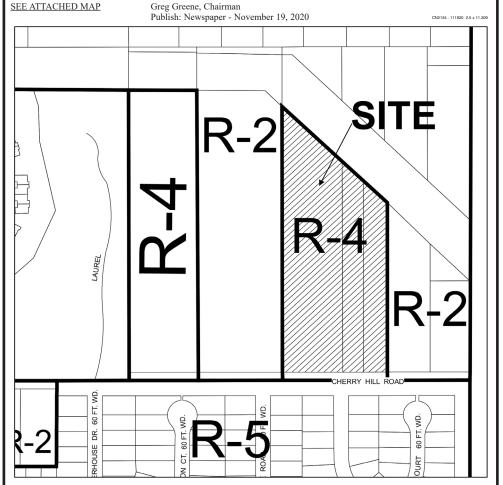

CHERRY HILL PRESERVE CONDOMINIUMS - Consider request for Special Land Use approval for Single-Family Attached Residential Units as required in Section 11.02(B)(15) of the Zoning Ordinance on parcel nos. 052-99-0042-000, 052-99-0044-001 and 052-99-0044-002 at 39540 Cherry Hill Road. Property is zoned R-4, Single-Family Residential District and located north of Cherry Hill Road between Lotz Road and the eastern Township boundary.

## Cherry Hill Preserve Condos 052-SLU-6038

Zoning

WE WETLANDS CONSERVATION R.3 SINGLE FAMILY RESIDENTIAL C.1 VILLAGE SHOPPING OSP OFF STREET PARK
RA RURAL AGRICULTURAL R.4 SINGLE FAMILY RESIDENTIAL C.2 COMMUNITY COMMERCIAL
RR RURAL RESIDENTIAL R.5 SINGLE FAMILY RESIDENTIAL C.3 REGIONAL COMMERCIAL
RE RURAL ESTATE R.6 SINGLE FAMILY ATTACHED RESIDENTIAL C.1 OFFICE
R.1 SINGLE FAMILY RESIDENTIAL
RM MULTIPLE FAMILY RESIDENTIAL
RM MODILE HOME PARK
RM MODILE HOME PARK
RM MID MID-RISE DEVELOPEMENT