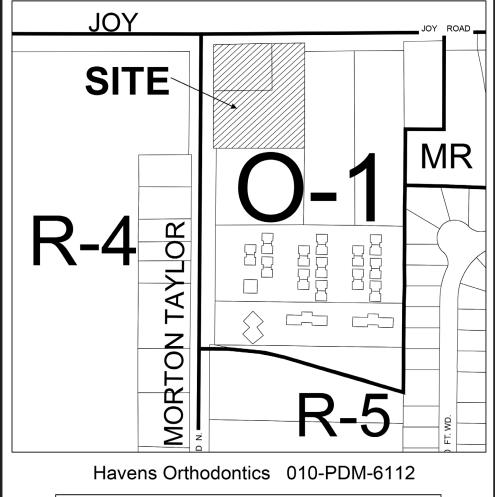

HAVENS ORTHODONTICS MINOR PLANNED DEVELOPMENT DISTRICT (PDD) - CONSIDER REQUEST TO ESTABLISH A PDD AS PERMITTED IN SECTION 27.04 OF THE ZONING ORDINANCE INCLUSIVE OF PARCEL NO(S). 010-99-0013-000 (8770 Canter Center N) and 010-99-0014-000 (8758 Canton Center N). Property is located on the southeast corner of Joy and Canton Center Roads.

SEE ATTACHED MAP

Greg Greene, Chairman Publish: Newspaper - October 15, 2020

To mitigate the spread of the COVID-19 pandemic, protect the public health, and provide essential protections to Canton Township residents; Canton Township will follow CDC guidelines in conducting public meetings with social distancing practices. CN2114 - 101520 2.5 x 9.699