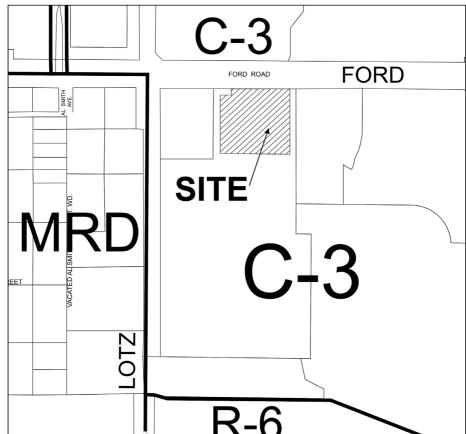

Zoning Ordinance: HOME DEPOT OUTLOT SPECIAL LAND USES - CONSIDER REQUEST FOR SPECIAL LAND USE APPROVALS within proposed buildings as required in Section 6.08(D) of the Zoning Ordinance on a portion of Parcel No. 049-99-0001-718. Property is located on the south side of Ford Road and east of Lotz Road. Proposed special land uses consist of the following:

## Home Depot Outlot - Ford Rd 049-SLU-5930

Zoning

WC WETLANDS CONSERVATION R-3 SINGLE FAMILY RESIDENTIAL R-4 SINGLE FAMILY RESIDENTIAL

RA RURAL AGRICULTURAL

RR RURAL RESIDENTIAL

RE RURAL ESTATE

R-1 SINGLE FAMILY RESIDENTIAL R-2 SINGLE FAMILY RESIDENTIAL

R-5 SINGLE FAMILY RESIDENTIAL

R-6 SINGLE FAMILY ATTACHED RESIDENTIAL

MR MULTIPLE FAMILY RESIDENTIAL

RMH MOBILE HOME PARK

C-1 VILLAGE SHOPPING C-2 COMMUNITY COMMERCIAL

C-3 REGIONAL COMMERCIAL

C.4 INTERCHANGE SERVICE

O-1 OFFICE

OSP OFF STREET PARKING LI LIGHT INDUSTRIAL LI-R RESEARCH PARK GI GENERAL INDUSTRIAL

CREATED BY:
CANTON TWP. PLANNING SERVICES
1150 S. CANTON CENTER ROAD
CANTON, MI 48188
(734) 394-5170
CREATED ON:
March 9, 2020 March 9, 2020