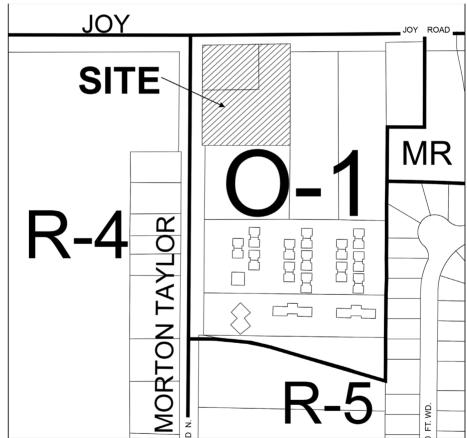

HAVENS ORTHODONTICS MINOR PLANNED DEVELOPMENT DISTRICT (PDD) - CONSIDER REQUEST TO ESTABLISH A PDD AS PERMITTED IN SECTION 27.04 OF THE ZONING ORDINANCE INCLUSIVE OF PARCEL NO(S). 010-99-0013-000 and 010-99-0014-000. Property is located on the southeast corner of Joy and Canton Center Roads.

## Havens Orthodontics 010-PDM-6112

## Zonina

WC WETLANDS CONSERVATION RA RURAL AGRICULTURAL

R-3 SINGLE FAMILY RESIDENTIAL R-4 SINGLE FAMILY RESIDENTIAL

RR RURAL RESIDENTIAL

RE RURAL ESTATE

R-1 SINGLE FAMILY RESIDENTIAL R-2 SINGLE FAMILY RESIDENTIAL

R-5 SINGLE FAMILY RESIDENTIAL

R-6 SINGLE FAMILY ATTACHED RESIDENTIAL

MR MULTIPLE FAMILY RESIDENTIAL

RMH MOBILE HOME PARK

C-1 VILLAGE SHOPPING

C-2 COMMUNITY COMMERCIAL

C-3 REGIONAL COMMERCIAL

C-4 INTERCHANGE SERVICE

O-1 OFFICE MRD MID-RISE DEVELOPEMENT

OSP OFF STREET PARKING LI LIGHT INDUSTRIAL LI-R RESEARCH PARK GI GENERAL INDUSTRIAL

CREATED BY: CANTON TWP. PLANNING SERVICES 1150 S. CANTON CENTER ROAD CANTON, MI 48188 (734) 394-5170 CREATED ON: August 11, 2020